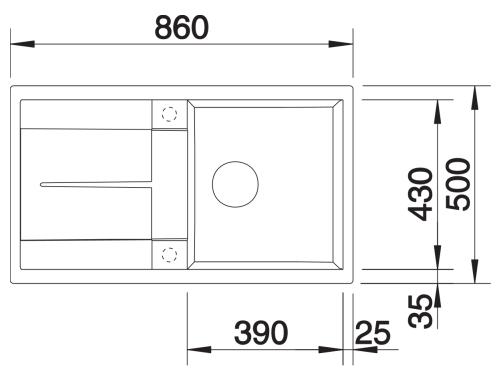

## Product information sheet METRA 5 S

Item no. 513044

## Benefits



- Modern, simple but striking linear design

- The large capacity of the bowl provides generous room to do the washing up

- Separate drainer provides a high degree of
- convenience

- Minimal detailing on drainer design beautifully presents the super-tactile Silgranit and your chosen colour on large flat area

- Ergonomic low-profile rim design

## Colours



SILGRANIT anthracite

Available colours: black anthracite rock grey volcano grey alumetallic white soft white tartufo coffee - Bowl depth 190 mm, Cut out size: 840 x 480 x R15, Universal handing

Scope of supply

- Waste fitting with space-saving pipe
- 3 1/2" pop-up waste

## Details





Cut-out



Front view