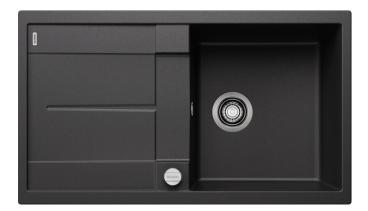

## Benefits

- Modern, simple but striking linear design

- The large capacity of the bowl provides generous room to do the washing up

- Separate drainer provides a high degree of
- convenience

- Minimal detailing on drainer design beautifully presents the super-tactile Silgranit and your chosen colour on large flat area

- Ergonomic low-profile rim design

## Colours

SILGRANIT anthracite

Available colours: black anthracite rock grey volcano grey alumetallic white soft white tartufo coffee - Bowl depth 190 mm, Cut out size: 840 x 480 x R15, Universal handing