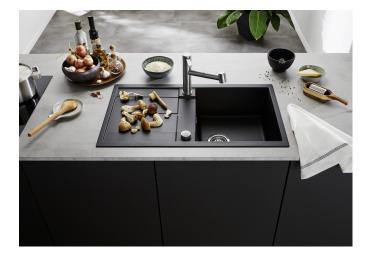

## Benefits

- Modern, simple but striking linear design

- The large capacity of the bowl provides generous room to do the washing up

- Separate drainer provides a high degree of
- convenience

- Minimal detailing on drainer design beautifully presents the super-tactile Silgranit and your chosen colour on large flat area

- Ergonomic low-profile rim design