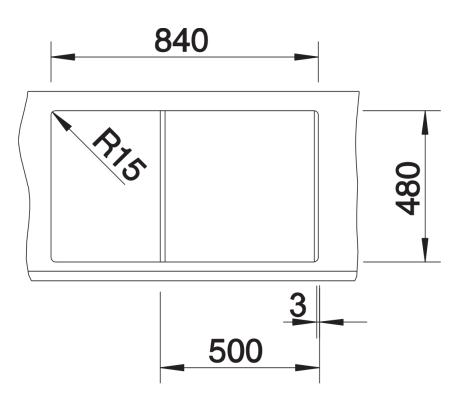

## Colours

SILGRANIT anthracite

Available colours: black anthracite rock grey volcano grey alumetallic white soft white tartufo coffee - Bowl depth 190 mm, Cut out size: 840 x 480 x R15, Universal handing

## Details

Cut-out

Front view