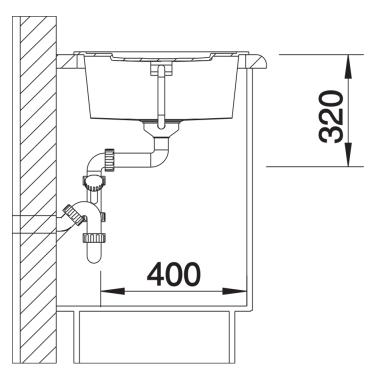

## Product information sheet METRA 5 S

Item no. 513044

## Benefits



- Modern, simple but striking linear design

- The large capacity of the bowl provides generous room to do the washing up

- Separate drainer provides a high degree of
- convenience

- Minimal detailing on drainer design beautifully presents the super-tactile Silgranit and your chosen colour on large flat area

- Ergonomic low-profile rim design

## Colours



SILGRANIT anthracite

Available colours: black anthracite rock grey volcano grey alumetallic white soft white tartufo coffee - Bowl depth 190 mm, Cut out size: 840 x 480 x R15, Universal handing

Scope of supply

- Waste fitting with space-saving pipe
- 3 1/2" pop-up waste

## Details





Cut-out



Front view