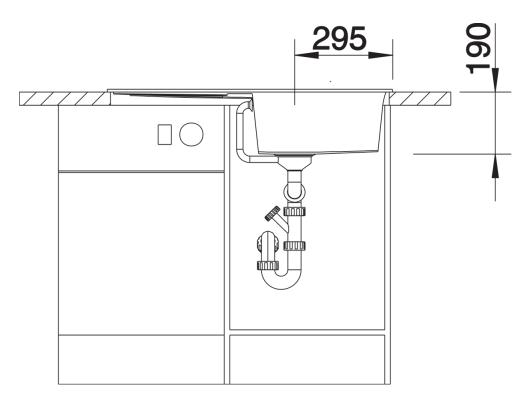

## Colours

SILGRANIT anthracite

Available colours: black anthracite rock grey volcano grey alumetallic white soft white tartufo coffee - Bowl depth 190 mm, Cut out size: 840 x 480 x R15, Universal handing

## Details

Cut-out

Front view